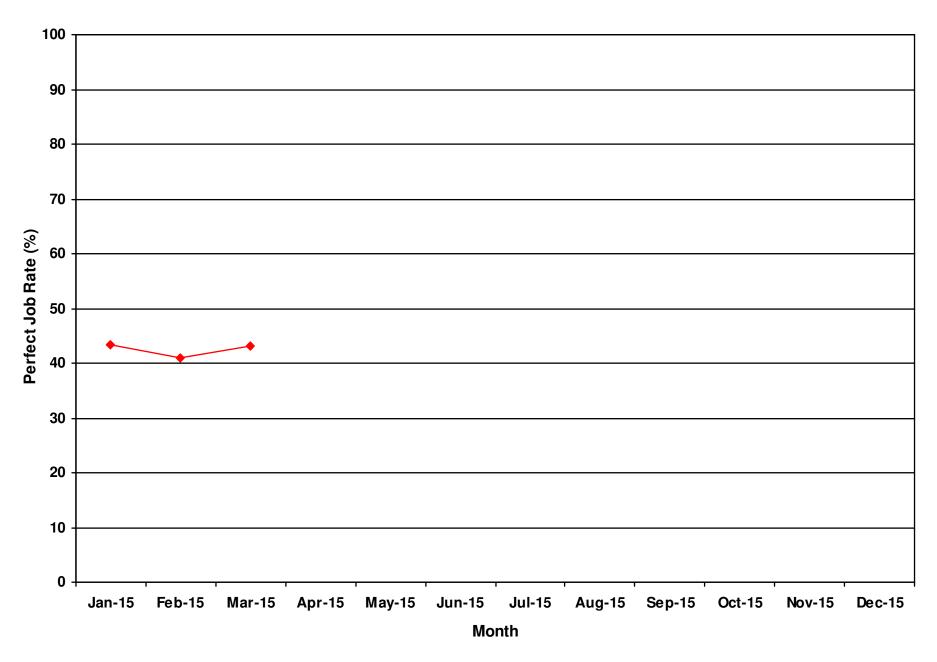

Refer to Annex D, the 'perfect job' rate for Mar 2015 is 43%.

The 'perfect job' rate is still low and it is not desirable. We encourage all to strive to submit higher quality jobs in order to avoid the delay in approving plans.

## Annex D